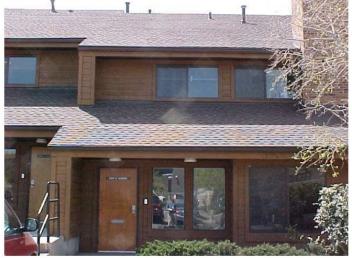

## GREENWOOD EXECUTIVE PARK OFFICE TOWNHOME FOR SALE

### 6416 S. Quebec St., Centennial CO 80111

### **FEATURES**

- Located in the popular Greenwood Executive Park
- Highly desirable 2 level unit
- 3 offices on south-facing windows, coffee bar and break area, 2 restrooms and one shower
- Brilliant south-facing light, endcap unit
- Upgraded reception area.
- 3 sets of sliding glass doors onto walk out balconies