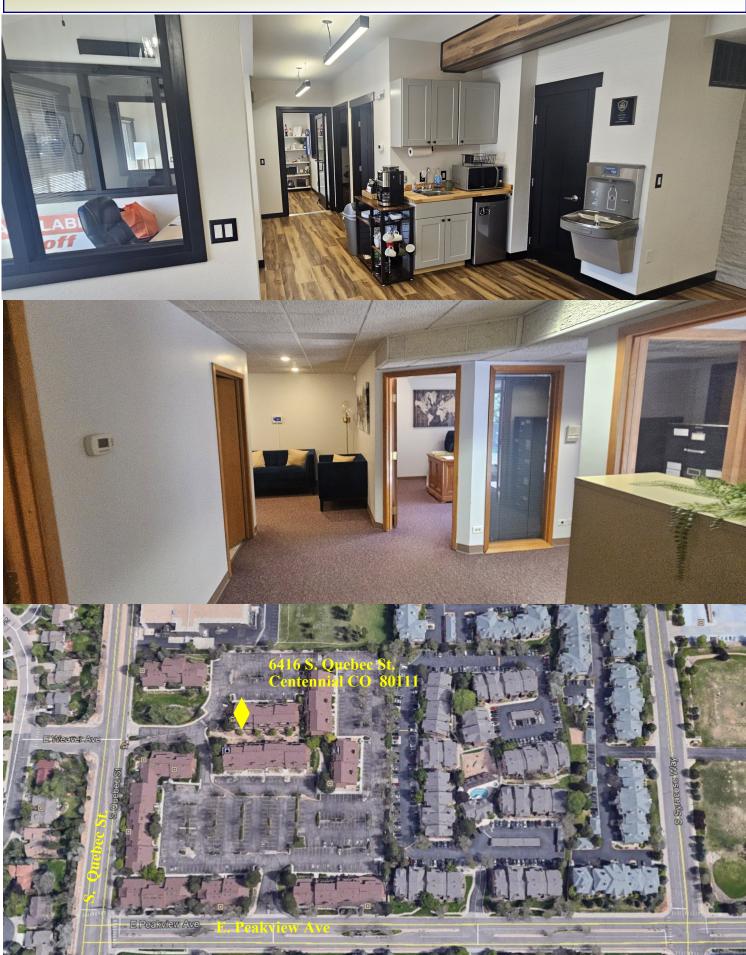

### **FEATURES**

- Located in the popular Greenwood Executive Park
- Highly desirable 2 level unit
- 3 offices on south-facing windows, coffee bar and break area, 2 restrooms and one shower
- Brilliant south-facing light, endcap unit
- Upgraded reception area.
- 3 sets of sliding glass doors onto walk out balconies

# 6416 S. Quebec St., Centennial CO 80111