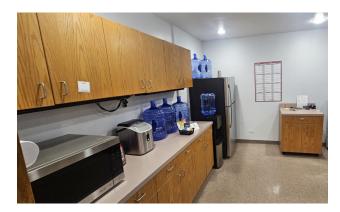

### **FEATURES**

- Located in the popular Greenwood Executive Park
- Highly desirable 2 level unit
- 3 offices on south-facing windows, coffee bar and break area, 2 restrooms and one shower
- Brilliant south-facing light, endcap unit
- Upgraded reception area.
- 3 sets of sliding glass doors onto walk out balconies