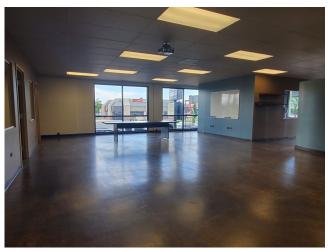

#### **FEATURES**

- 3,000+-/SF available for owner/user
- Excellent high visibility owner/user opportunity
- 2 ½ level building
- 2 tenants
- Major monument signage on W. Hampden Ave.
- 8x8 dock high delivery door

Sale Price: \$1,199,900 (\$175.81/GSF)

Size: 6,825 Gross Square Feet

Main floor: 3,000+-/SF, available for

owner/user

Second Level: 674+-/SF, leased to 1 tenant Lower Level: 3,000+-/SF, leased to 1 tenant