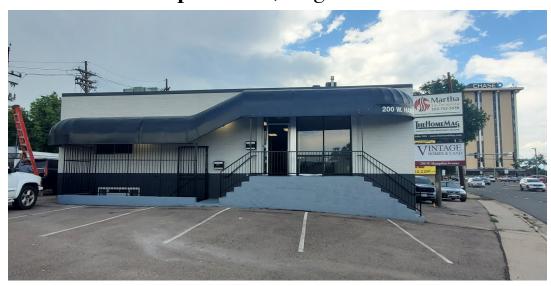

## OWNER/USER OFFICE BUILDING FOR SALE

## 200 W. Hampden Ave., Englewood CO 80110

#### **FEATURES**

- 3,000+-/SF available for owner/user
- Excellent high visibility owner/user opportunity
- 2 ½ level building
- 2 tenants
- Major monument signage on W. Hampden Ave.
- 8x8 dock high delivery door