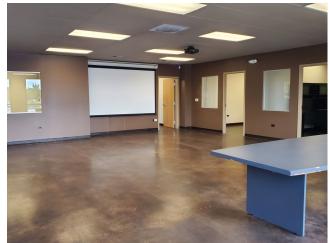

#### **FEATURES**

- 3,000+-/SF available for owner/user
- Excellent high visibility owner/user opportunity
- 2 ½ level building
- 2 tenants
- Major monument signage on W. Hampden Ave.
- 8x8 dock high delivery door

Sale Price: \$1,199,900 (\$175.81/GSF)

Size: 6,825 Gross Square Feet

Main floor: 3,000+-/SF, available for

owner/user

Second Level: 674+-/SF, leased to 1 tenant Lower Level: 3,000+-/SF, leased to 1 tenant