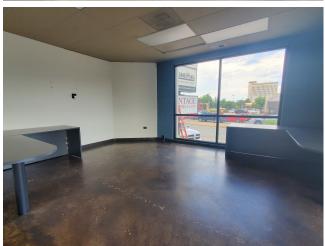

#### **FEATURES**

- 3,000+-/SF available for owner/user
- Excellent high visibility owner/user opportunity
- 2 ½ level building
- 2 tenants
- Major monument signage on W. Hampden Ave.
- 8x8 dock high delivery door

Sale Price: \$1,199,900 (\$175.81/GSF)

Size: 6,825 Gross Square Feet

Main floor: 3,000+-/SF, available for

owner/user

Second Level: 674+-/SF, leased to 1 tenant Lower Level: 3,000+-/SF, leased to 1 tenant