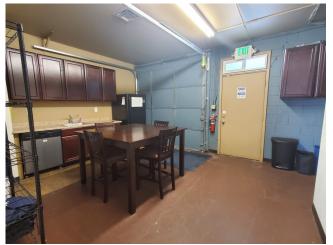

#### **FEATURES**

- 3,000+-/SF available for owner/user
- Excellent high visibility owner/user opportunity
- 2 ½ level building
- 2 tenants
- Major monument signage on W. Hampden Ave.
- 8x8 dock high delivery door

Sale Price: \$1,199,900 (\$175.81/GSF)

Size: 6,825 Gross Square Feet

Main floor: 3,000+-/SF, available for

owner/user

Second Level: 674+-/SF, leased to 1 tenant Lower Level: 3,000+-/SF, leased to 1 tenant