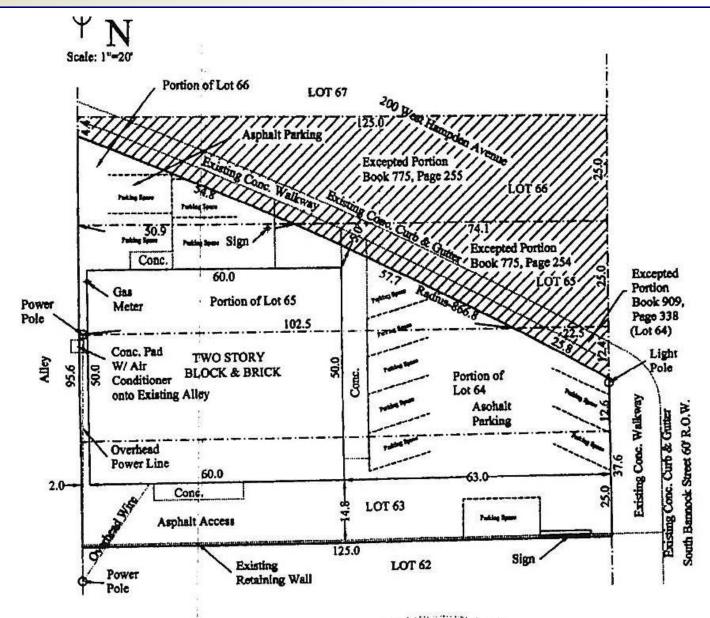

Sale Price: \$1,199,900 (\$175.81/GSF)

Size: 6,825 Gross Square Feet

Main floor: 3,000+-/SF, available for

owner/user

Second Level: 674+-/SF, leased to 1 tenant Lower Level: 3,000+-/SF, leased to 1 tenant

Parking: 13 on-site spaces

Lighting: LED

Windows: New in 2023

HVAC: 3 Units: 1 in 2021, 2 in 2013

Roof: New in 2014—PVC membrane

19 year warranty

County: Arapahoe

Zoning: MU-R-3-B City of Englewood