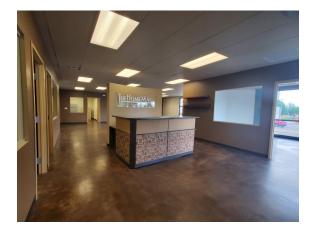

#### **FEATURES**

- 3,000+-/SF available for owner/user
- Excellent high visibility owner/user opportunity
- 2 ½ level building
- 2 tenants
- Major monument signage on W. Hampden Ave.
- 8x8 dock high delivery door

Sale Price: \$1,199,900 (\$175.81/GSF)

Size: 6,825 Gross Square Feet

Main floor: 3,000+-/SF, available for

owner/user

Second Level: 674+-/SF, leased to 1 tenant Lower Level: 3,000+-/SF, leased to 1 tenant