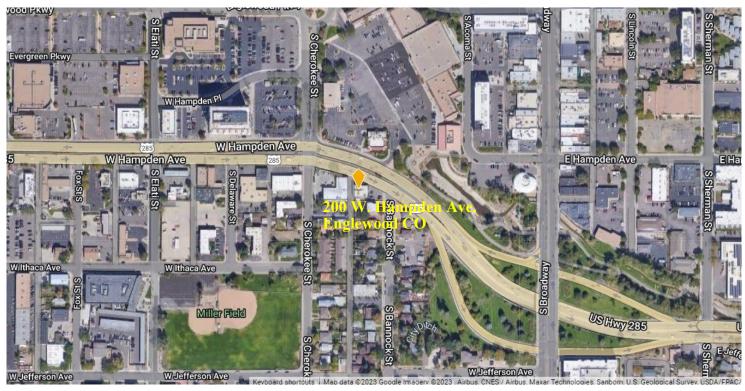

## 200 W. Hampden Ave., Englewood CO 80110

#### **FEATURES**

- 3,000+-/SF available for owner/user
- Excellent high visibility owner/user opportunity
- 2 ½ level building
- 2 tenants
- Major monument signage on W. Hampden Ave.
- 8x8 dock high delivery door