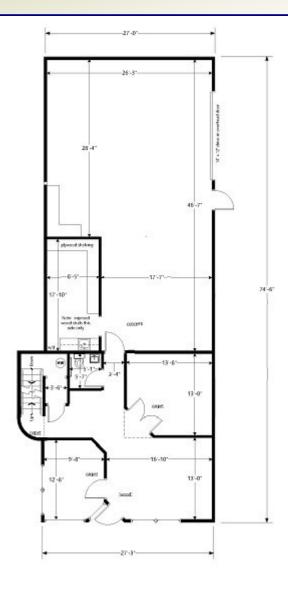

### Centennial Industrial Park OFFICE/WAREHOUSE/FLEX FOR SUBLEASE 144550 E. Easter, Centennial CO 80112

SECOND LEVEL - UNIT 900

MAIN LEVEL - UNIT 900