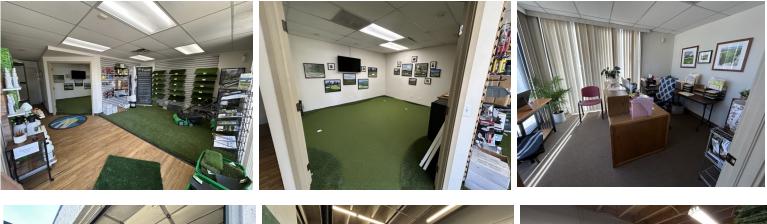

#### FEATURES

- Centennial Industrial Park
- Drive-In Loading
- Huge 14'x12' overhead door
- 16' clear height
- Warehouse ceiling is 12' from floor to the lights 16' to joists
- 4 Offices/Reception/Storage/Kitchen/Open
- Showroom on ground floor