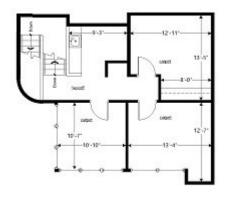

## Centennial Industrial Park OFFICE/WAREHOUSE/FLEX FOR SUBLEASE 144550 E. Easter, Centennial CO 80112

### Centennial Industrial Park OFFICE/WAREHOUSE/FLEX FOR SUBLEASE 144550 E. Easter, Centennial CO 80112

SECOND LEVEL - UNIT 900

MAIN LEVEL - UNIT 900