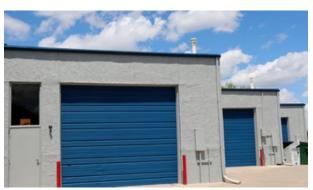

#### FEATURES

- Centennial Industrial Park
- Drive-In Loading
- Huge 14'x12' overhead door
- 16' clear height
- Warehouse ceiling is 12' from floor to the lights 16' to joists
- 4 Offices/Reception/Storage/Kitchen/Open
- Showroom on ground floor