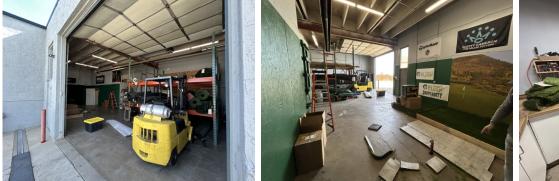

#### FEATURES

- Centennial Industrial Park
- Drive-In Loading
- Huge 14'x12' overhead door
- 16' clear height
- Warehouse ceiling is 12' from floor to the lights 16' to joists
- 4 Offices/Reception/Storage/Kitchen/Open
- Showroom on ground floor

| Lease Rate    | \$10.00/SF/YR NNN        |
|---------------|--------------------------|
| Size:         | 2,825 USF on 2 levels    |
| County:       | Arapahoe                 |
| Term:         | April 2025-July 31, 2027 |
| Op Ex (2024): | \$6.76/USF/YR/Month      |
| Parking:      | 1.2/1000                 |