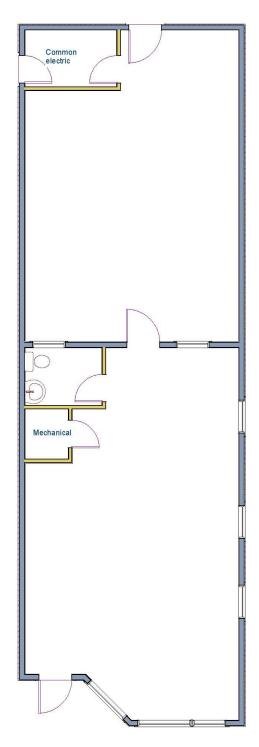

#### **FEATURES**

- Located in the heart of SoBo
- Large picture window entry
- Unfinished concrete floors ready for tenants finishing touches
- Private restroom
- 1.3 miles to Broadway Lightrail Station and new Gates District Development
- .5 miles to Evans Lightrail Station
- 37,000 cars per day
- Walk score 80
- Transit score 61
- Bike score 73

Lease Rate: \$19.50/SF NNN

Size: 1,875 Square Feet

County: Denver

Year Built: 1954

Parking: 2 off-street parking spaces

Greg Johnson, Senior Advisor
Office: 303.741.2500 Cell: 303.667.3061
9025 E. Kenyon Ave., Suite 100, Denver, CO 80237
gjohnson@sg-realty.com www.sg-realty.com