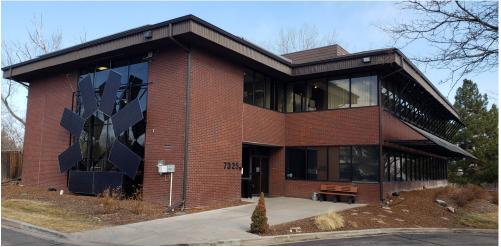

## 7325 S. Pierce St., Unit 200, Littleton CO 80128

## Features:

- Efficient layout with 5 Operatories, Lab, Private Restroom, Doctor's Office, Breakroom
- All existing dental furnishings are in good working condition, can stay or be removed.
- Phone system, oxygen and gas tanks available, vacuum system and charting system.
- Located in the heart of the Columbine neighborhood with Strong Suburban Demographics
- Well known location at W. Ken Caryl Ave & Pierce St.
- 2 story brick Professional Medical Building
- Energy efficient solar powered building
- Quite, park like setting with outside picnic tables overlooking a small pond with water feature
- Minutes away from Restaurants, Parks, Schools, Shopping

| Size:          | 1,704/RSF   |
|----------------|-------------|
| Lease Rate:    | \$22.00/RSF |
| NNN Expenses:  | \$10.00/RSF |
| Building Size: | 13,172/SF   |
| County:        | Jefferson   |
| Year Built:    | 1984        |
| Parking:       | 3.3/1,000   |
|                |             |