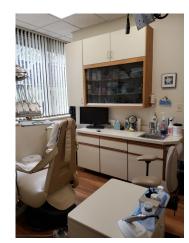

## **DENTAL OFFICE FOR LEASE WITH EQUIPMENT**

## Features:

- Efficient layout with 5 Operatories, Lab, Private Restroom, Doctor's Office, Breakroom
- All existing dental furnishings are in good working condition, can stay or be removed.
- Phone system, oxygen and gas tanks available, vacuum system and charting system.
- Located in the heart of the Columbine neighborhood with Strong Suburban Demographics
- Well known location at W. Ken Caryl Ave & Pierce St.
- 2 story brick Professional Medical Building
- Energy efficient solar powered building
- Quite, park like setting with outside picnic tables overlooking a small pond with water feature
- Minutes away from Restaurants, Parks, Schools, Shopping