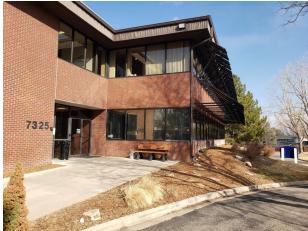

## 7325 S. Pierce St., Unit 200, Littleton CO 80128

## Features:

- Efficient layout with 5 Operatories, Lab, Private Restroom, Doctor's Office, Breakroom
- All existing dental furnishings are in good working condition, can stay or be removed.
- Phone system, oxygen and gas tanks available, vacuum system and charting system.
- Located in the heart of the Columbine neighborhood with Strong Suburban Demographics
- Well known location at W. Ken Caryl Ave & Pierce St.
- 2 story brick Professional Medical Building
- Energy efficient solar powered building
- Quite, park like setting with outside picnic tables overlooking a small pond with water feature
- Minutes away from Restaurants, Parks, Schools, Shopping

| Size:          | 1,704/RSF   |
|----------------|-------------|
| Lease Rate:    | \$22.00/RSF |
| NNN Expenses:  | \$10.00/RSF |
| Building Size: | 13,172/SF   |
| County:        | Jefferson   |
| Year Built:    | 1984        |
| Parking:       | 3.3/1,000   |
|                |             |