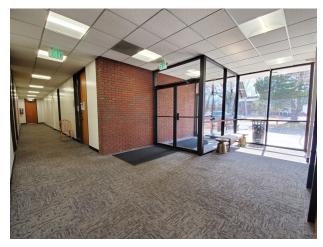

## Features:

- Efficient layout with 5 Operatories, Lab, Private Restroom, Doctor's Office, Breakroom
- All existing dental furnishings are in good working condition, can stay or be removed.
- Phone system, oxygen and gas tanks available, vacuum system and charting system.
- Located in the heart of the Columbine neighborhood with Strong Suburban Demographics
- Well known location at W. Ken Caryl Ave & Pierce St.
- 2 story brick Professional Medical Building
- Energy efficient solar powered building
- Quite, park like setting with outside picnic tables overlooking a small pond with water feature
- Minutes away from Restaurants, Parks, Schools, Shopping