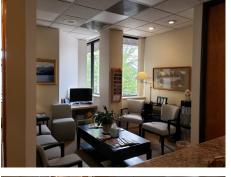

## Features:

- Efficient layout with 5 Operatories, Lab, Private Restroom, Doctor's Office, Breakroom
- All existing dental furnishings are in good working condition, can stay or be removed.
- Phone system, oxygen and gas tanks available, vacuum system and charting system.
- Located in the heart of the Columbine neighborhood with Strong Suburban Demographics
- Well known location at W. Ken Caryl Ave & Pierce St.
- 2 story brick Professional Medical Building
- Energy efficient solar powered building
- Quite, park like setting with outside picnic tables overlooking a small pond with water feature
- Minutes away from Restaurants, Parks, Schools, Shopping