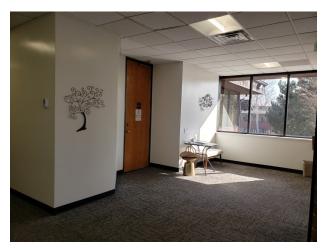

## Features:

- Efficient layout with 5 Operatories, Lab, Private Restroom, Doctor's Office, Breakroom
- All existing dental furnishings are in good working condition, can stay or be removed.
- Phone system, oxygen and gas tanks available, vacuum system and charting system.
- Located in the heart of the Columbine neighborhood with Strong Suburban Demographics
- Well known location at W. Ken Caryl Ave & Pierce St.
- 2 story brick Professional Medical Building
- Energy efficient solar powered building
- Quite, park like setting with outside picnic tables overlooking a small pond with water feature
- Minutes away from Restaurants, Parks, Schools, Shopping