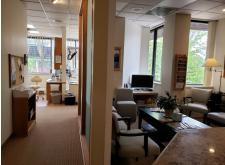

## Features:

- Efficient layout with 5 Operatories, Lab, Private Restroom, Doctor's Office, Breakroom
- All existing dental furnishings are in good working condition, can stay or be removed.
- Phone system, oxygen and gas tanks available, vacuum system and charting system.
- Located in the heart of the Columbine neighborhood with Strong Suburban Demographics
- Well known location at W. Ken Caryl Ave & Pierce St.
- 2 story brick Professional Medical Building
- Energy efficient solar powered building
- Quite, park like setting with outside picnic tables overlooking a small pond with water feature
- Minutes away from Restaurants, Parks, Schools, Shopping