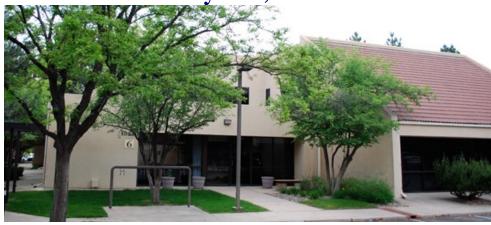

# FOUNTAINHEAD PLAZA OFFICE SPACE FOR LEASE

10630 E. Bethany Dr., Aurora CO 80014

Available: 4,281/RSF

Lease Rate: \$12.95/RSF Full Service

Age: 1981

Parking: Abundant free surface

#### Features:

- Attractive, two-story office space
- High-class finishes throughout
- Working fireplace
- Kitchen
- Shared restrooms and shower
- 2 private exterior entrances
- Convenient location near I-225 and Parker Rd.
- Furniture negotiable
- Stable, cooperative Landlord

### 10630 E. Bethany Dr., Aurora CO 80014