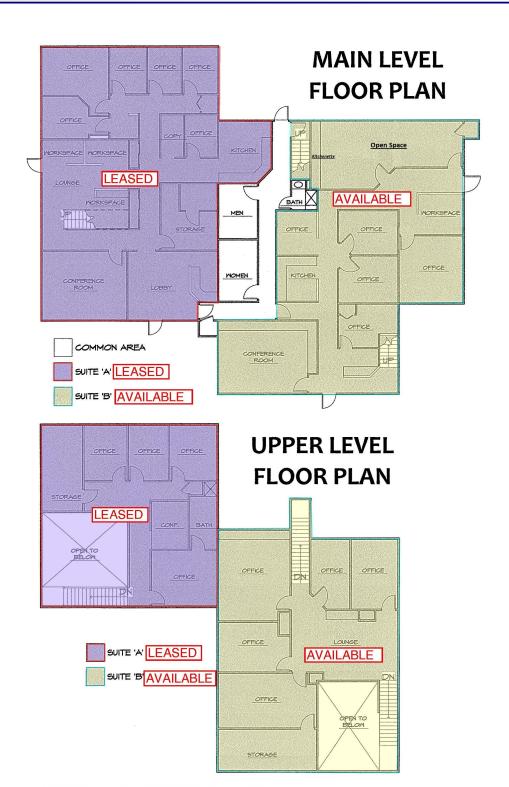

# Four Sides all On Glass Floor Plans Combined

| SUITE 'B' | MAIN LEVEL  | 2345 SF |
|-----------|-------------|---------|
| SUITE 'B' | UPPER LEVEL | 1675 SF |
|           |             | 4020 SF |

| COMMON AREA | MAIN LEVEL | 501 SF |
|-------------|------------|--------|
| -           | ¬+         | 501 SF |

### **TENANT SPACE**

10630 E. BETHANY DRIVE AURORA, CO 80014-2651