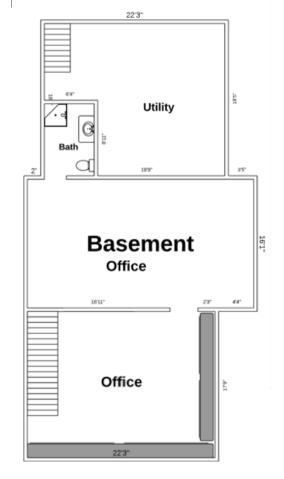

sion available for lease in the Highlands Neighborhood. 2629 W 32nd Avenue is 3 stories with nine large offices. This could also be a live work opportunity.

The property is in a prominent location on 32nd Avenue, with ample car and foot traffic. It is located in walking distance to many of the best restaurants, shopping, and nightlife destinations in Denver, including Park Burger, Duo, Spuntino, Highland Tap and Burger, and many more. It is only minutes from Downtown Denver and is easily accessible from I-25, I-70 and Federal Blvd.

#### **PROPERTY HIGHLIGHTS**

- Great Visibility & Exposure
- Beautifully Updated
- Walking Distance to Highland's Restaurants and Retail
- Ideally Located Minutes Away from Downtown Denver
- 7,000 VPD on 32nd Avenue & 36,000 VPD of Federal Blvd.
- 9 Offices









**Covered Porch** 



# ADDITIONAL PHOTOS (furniture not included)











# ADDITIONAL PHOTOS (furniture not included)











### **LOCATION MAP**