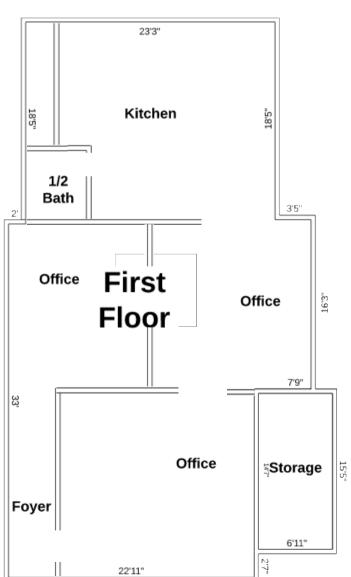

#### OFFERING SUMMARY

Available SF: 4,005 /SF

Lease Rate: \$23.00/SF Modified Gross

Building Size: 4,005/SF

Building Class: B

Year Built: 1895

Parking: 2 Off-Street, plus street

Zoning: G-MU-3

#### PROPERTY OVERVIEW

Beautiful office mansion available for lease in the Highlands Neighborhood. 2629 W 32nd Avenue is 3 stories with nine large offices. This could also be a live work opportunity.

The property is in a prominent location on 32nd Avenue, with ample car and foot traffic. It is located in walking distance to many of the best restaurants, shopping, and nightlife destinations in Denver, including Park Burger, Duo, Spuntino, Highland Tap and Burger, and many more. It is only minutes from Downtown Denver and is easily accessible from I-25, I-70 and Federal Blvd.

#### **PROPERTY HIGHLIGHTS**

- Great Visibility & Exposure
- Beautifully Updated
- Walking Distance to Highland's Restaurants and Retail
- Ideally Located Minutes Away from Downtown Denver
- 7,000 VPD on 32nd Avenue & 36,000 VPD of Federal Blvd.
- 9 Offices