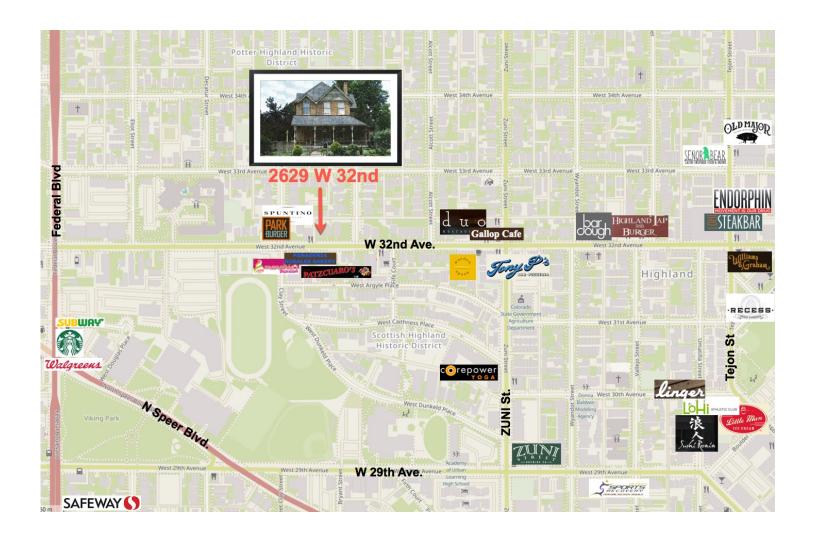

operty is in a prominent location on 32nd Avenue, with ample car and foot traffic. It is located in walking distance to many of the best restaurants, shopping, and nightlife destinations in Denver, including Park Burger, Duo, Spuntino, Highland Tap and Burger, and many more. It is only minutes from Downtown Denver and is easily accessible from I-25, I-70 and Federal Blvd.

#### **PROPERTY HIGHLIGHTS**

- Great Visibility & Exposure
- Beautifully Updated
- Walking Distance to Highland's Restaurants and Retail
- Ideally Located Minutes Away from Downtown Denver
- 7,000 VPD on 32nd Avenue & 36,000 VPD of Federal Blvd.
- 9 Offices









**Covered Porch** 



# ADDITIONAL PHOTOS (furniture not included)











# ADDITIONAL PHOTOS (furniture not included)











### **LOCATION MAP**