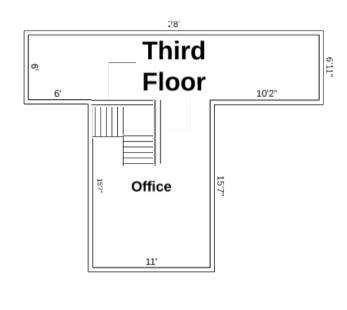

on available for lease in the Highlands Neighborhood. 2629 W 32nd Avenue is 3 stories with nine large offices. This could also be a live work opportunity.

The property is in a prominent location on 32nd Avenue, with ample car and foot traffic. It is located in walking distance to many of the best restaurants, shopping, and nightlife destinations in Denver, including Park Burger, Duo, Spuntino, Highland Tap and Burger, and many more. It is only minutes from Downtown Denver and is easily accessible from I-25, I-70 and Federal Blvd.

#### **PROPERTY HIGHLIGHTS**

- Great Visibility & Exposure
- Beautifully Updated
- Walking Distance to Highland's Restaurants and Retail
- Ideally Located Minutes Away from Downtown Denver
- 7,000 VPD on 32nd Avenue & 36,000 VPD of Federal Blvd.
- 9 Offices









**Covered Porch** 



# ADDITIONAL PHOTOS (furniture not included)











# ADDITIONAL PHOTOS (furniture not included)











### **LOCATION MAP**