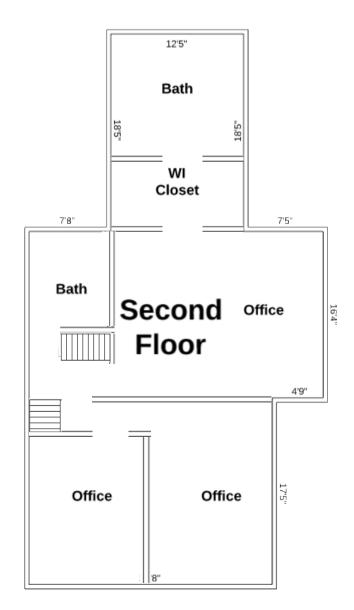

#### OFFERING SUMMARY

Available SF: 4,005 /SF

Lease Rate: \$23.00/SF Modified Gross

Building Size: 4,005/SF

Building Class: B

Year Built: 1895

Parking: 2 Off-Street, plus street

Zoning: G-MU-3

#### PROPERTY OVERVIEW

Beautiful office mansion available for lease in the Highlands Neighborhood. 2629 W 32nd Avenue is 3 stories with nine large offices. This could also be a live work opportunity.

The property is in a prominent location on 32nd Avenue, with ample car and foot traffic. It is located in walking distance to many of the best restaurants, shopping, and nightlife destinations in Denver, including Park Burger, Duo, Spuntino, Highland Tap and Burger, and many more. It is only minutes from Downtown Denver and is easily accessible from I-25, I-70 and Federal Blvd.

#### **PROPERTY HIGHLIGHTS**

- Great Visibility & Exposure
- Beautifully Updated
- Walking Distance to Highland's Restaurants and Retail
- Ideally Located Minutes Away from Downtown Denver
- 7,000 VPD on 32nd Avenue & 36,000 VPD of Federal Blvd.
- 9 Offices