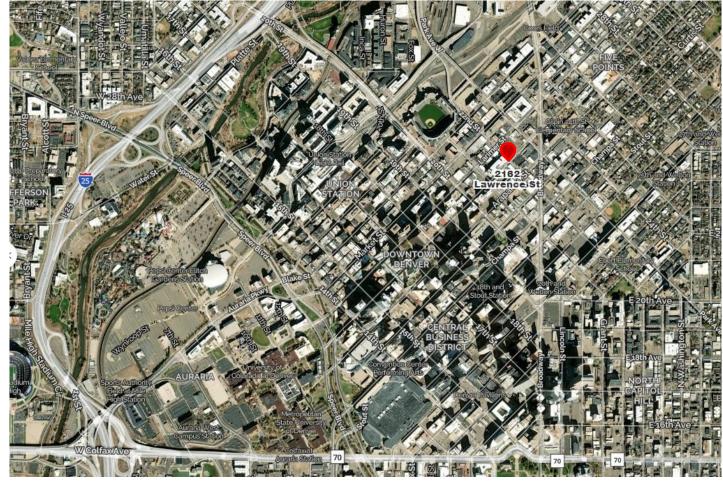

## OWNER USER BRICK & TIMBER BUILDING FOR SALE

2162 Lawrence St., Denver, CO 80205

Price: \$4,300,000 (\$229.04) \$5,300,000, (\$282.31/SF)

Size: 18,774 SF on 3 Floors;

~6,265 SF per floor

Site Size: 6,294 Square Feet
Taxes: Non-Profit Owner

County: Denver

Age: 1906 & 1911

Zoning: D-AS-12+ (Downtown

Arapahoe Square)

Roof: White EPDM 2010

HVAC: 4 RTUs 2015, older GFA furnace in

Basement.

Sprinklers: 100% Wet.