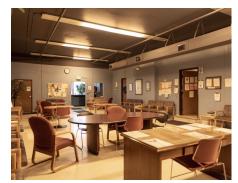

Operating

Expenses: \$3.28/SF

Historic

Landmark: Denver Ordinance No. 981

- Built as the Savage's Candy Factory, employing 65 people in 1914 (pictured above);
- Original Brick & Timber Construction;
- Operative Commercial Kitchen;
- First floor has 5 offices, reception area, large open area, 2 restrooms, dining area & commercial kitchen.
- Second floor has 25 sleeping rooms, central bathroom with showers, and laundry room.
- Basement level has gym, rec. room, entertainment room, 2 private offices and storage.
- 1" Domestic Water Tap; 4" Sprinkler Tap;
- 3 Phase, 4-wire electrical service with 600 Amps capacity at 208 V.
- 12' Ceiling Heights on First & Second Floors, 10' in Basement.