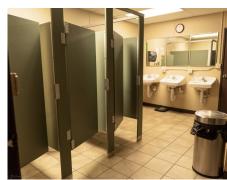

Operating

Expenses: \$3.28/SF

Historic

Landmark: Denver Ordinance No. 981

- Built as the Savage's Candy Factory, employing 65 people in 1914 (pictured above);
- Original Brick & Timber Construction;
- Operative Commercial Kitchen;
- First floor has 5 offices, reception area, large open area, 2 restrooms, dining area & commercial kitchen.
- Second floor has 25 sleeping rooms, central bathroom with showers, and laundry room.
- Basement level has gym, rec. room, entertainment room, 2 private offices and storage.
- 1" Domestic Water Tap; 4" Sprinkler Tap;
- 3 Phase, 4-wire electrical service with 600 Amps capacity at 208 V.
- 12' Ceiling Heights on First & Second Floors, 10' in Basement.