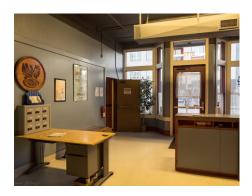

Operating

Expenses: \$3.28/SF

Historic

Landmark: Denver Ordinance No. 981

- Built as the Savage's Candy Factory, employing 65 people in 1914 (pictured above);
- Original Brick & Timber Construction;
- Operative Commercial Kitchen;
- First floor has 5 offices, reception area, large open area, 2 restrooms, dining area & commercial kitchen.
- Second floor has 25 sleeping rooms, central bathroom with showers, and laundry room.
- Basement level has gym, rec. room, entertainment room, 2 private offices and storage.
- 1" Domestic Water Tap; 4" Sprinkler Tap;
- 3 Phase, 4-wire electrical service with 600 Amps capacity at 208 V.
- 12' Ceiling Heights on First & Second Floors, 10' in Basement.