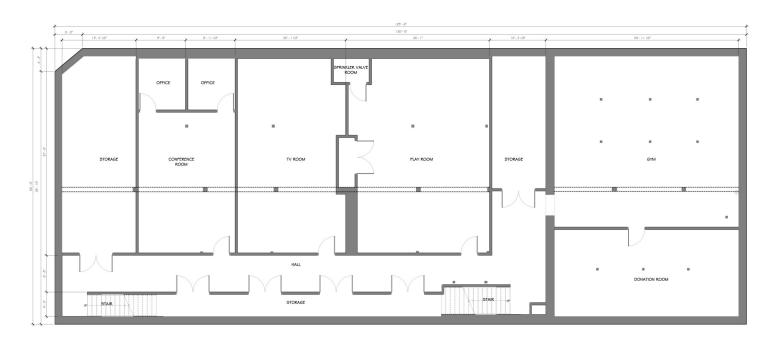

Operating

Expenses: \$3.28/SF

Historic

Landmark: Denver Ordinance No. 981

- Built as the Savage's Candy Factory, employing 65 people in 1914 (pictured above);
- Original Brick & Timber Construction;
- Operative Commercial Kitchen;
- First floor has 5 offices, reception area, large open area, 2 restrooms, dining area & commercial kitchen.
- Second floor has 25 sleeping rooms, central bathroom with showers, and laundry room.
- Basement level has gym, rec. room, entertainment room, 2 private offices and storage.
- 1" Domestic Water Tap; 4" Sprinkler Tap;
- 3 Phase, 4-wire electrical service with 600 Amps capacity at 208 V.
- 12' Ceiling Heights on First & Second Floors, 10' in Basement.

## OFFICE/RETAIL BUILDING FOR SALE 2162 Lawrence St., Denver, CO 80205

BASEMENT PLAN
SCALE: 1/4" = 1'-0"