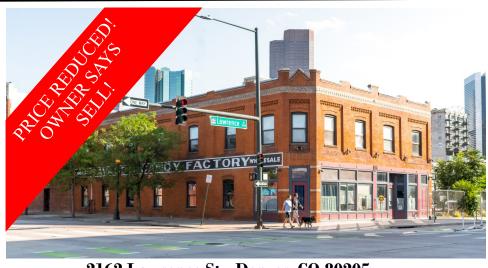

## OWNER USER BRICK & TIMBER BUILDING FOR SALE

2162 Lawrence St., Denver, CO 80205

Price: \$4,300,000 (\$229.04) \$5,300,000, (\$282.31/SF)

Size: 18,774 SF on 3 Floors;

~6,265 SF per floor

Site Size: 6,294 Square Feet
Taxes: Non-Profit Owner

Operating

Expenses: \$3.28/SF

Historic

Landmark: Denver Ordinance No. 981

- Built as the Savage's Candy Factory, employing 65 people in 1914 (pictured above);
- Original Brick & Timber Construction;
- Operative Commercial Kitchen;
- First floor has 5 offices, reception area, large open area, 2 restrooms, dining area & commercial kitchen.
- Second floor has 25 sleeping rooms, central bathroom with showers, and laundry room.
- Basement level has gym, rec. room, entertainment room, 2 private offices and storage.
- 1" Domestic Water Tap; 4" Sprinkler Tap;
- 3 Phase, 4-wire electrical service with 600 Amps capacity at 208 V.
- 12' Ceiling Heights on First & Second Floors, 10' in Basement.