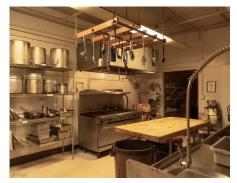

Operating

Expenses: \$3.28/SF

Historic

Landmark: Denver Ordinance No. 981

- Built as the Savage's Candy Factory, employing 65 people in 1914 (pictured above);
- Original Brick & Timber Construction;
- Operative Commercial Kitchen;
- First floor has 5 offices, reception area, large open area, 2 restrooms, dining area & commercial kitchen.
- Second floor has 25 sleeping rooms, central bathroom with showers, and laundry room.
- Basement level has gym, rec. room, entertainment room, 2 private offices and storage.
- 1" Domestic Water Tap; 4" Sprinkler Tap;
- 3 Phase, 4-wire electrical service with 600 Amps capacity at 208 V.
- 12' Ceiling Heights on First & Second Floors, 10' in Basement.