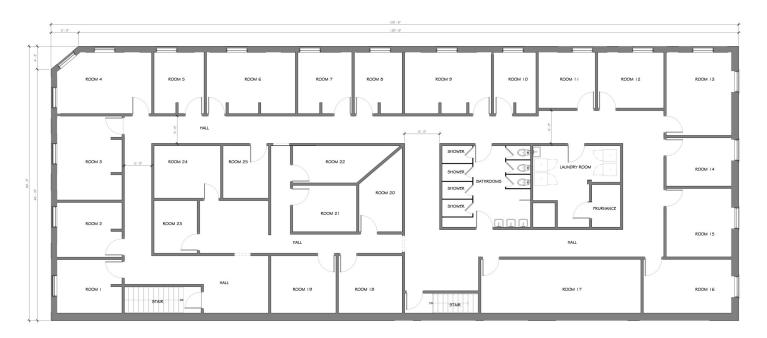

Operating

Expenses: \$3.28/SF

Historic

Landmark: Denver Ordinance No. 981

- Built as the Savage's Candy Factory, employing 65 people in 1914 (pictured above);
- Original Brick & Timber Construction;
- Operative Commercial Kitchen;
- First floor has 5 offices, reception area, large open area, 2 restrooms, dining area & commercial kitchen.
- Second floor has 25 sleeping rooms, central bathroom with showers, and laundry room.
- Basement level has gym, rec. room, entertainment room, 2 private offices and storage.
- 1" Domestic Water Tap; 4" Sprinkler Tap;
- 3 Phase, 4-wire electrical service with 600 Amps capacity at 208 V.
- 12' Ceiling Heights on First & Second Floors, 10' in Basement.

## OFFICE/RETAIL BUILDING FOR SALE 2162 Lawrence St., Denver, CO 80205