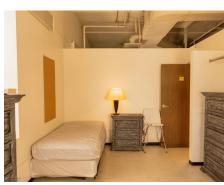

Operating

Expenses: \$3.28/SF

Historic

Landmark: Denver Ordinance No. 981

- Built as the Savage's Candy Factory, employing 65 people in 1914 (pictured above);
- Original Brick & Timber Construction;
- Operative Commercial Kitchen;
- First floor has 5 offices, reception area, large open area, 2 restrooms, dining area & commercial kitchen.
- Second floor has 25 sleeping rooms, central bathroom with showers, and laundry room.
- Basement level has gym, rec. room, entertainment room, 2 private offices and storage.
- 1" Domestic Water Tap; 4" Sprinkler Tap;
- 3 Phase, 4-wire electrical service with 600 Amps capacity at 208 V.
- 12' Ceiling Heights on First & Second Floors, 10' in Basement.