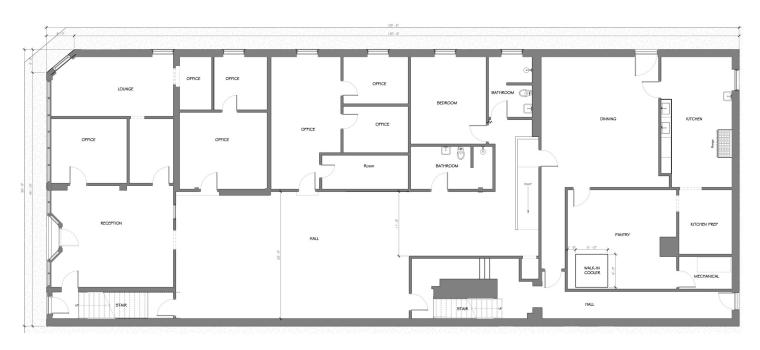

Operating

Expenses: \$3.28/SF

Historic

Landmark: Denver Ordinance No. 981

- Built as the Savage's Candy Factory, employing 65 people in 1914 (pictured above);
- Original Brick & Timber Construction;
- Operative Commercial Kitchen;
- First floor has 5 offices, reception area, large open area, 2 restrooms, dining area & commercial kitchen.
- Second floor has 25 sleeping rooms, central bathroom with showers, and laundry room.
- Basement level has gym, rec. room, entertainment room, 2 private offices and storage.
- 1" Domestic Water Tap; 4" Sprinkler Tap;
- 3 Phase, 4-wire electrical service with 600 Amps capacity at 208 V.
- 12' Ceiling Heights on First & Second Floors, 10' in Basement.

## OFFICE/RETAIL BUILDING FOR SALE 2162 Lawrence St., Denver, CO 80205