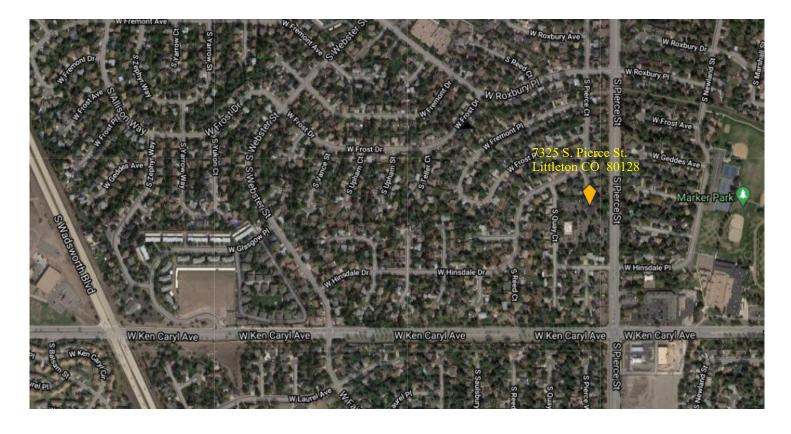

## INVESTMENT FOR SALE LEASED MEDICAL CONDOMINIUMS

**7325** S. Pierce St., Littleton CO **80128** 

Rare opportunity for buyers with small 1031 exchange or investors with smaller amount of cash to purchase a medical leased investment! Purchase one or all of the 4 leased medical condominiums

## Features:

- Located in the heart of the Columbine neighborhood with Strong suburban Demographics
- Well known location at W. Ken Caryl Ave & Pierce St.
- 2 story brick Professional Medical Building
- Energy efficient solar powered building
- Quite, park like setting with outside picnic tables overlooking a small pond with water fountain
- Great access to Wadsworth Blvd. and C-470
- Minimal maintenance responsibilities for the investor, the association maintains the building.