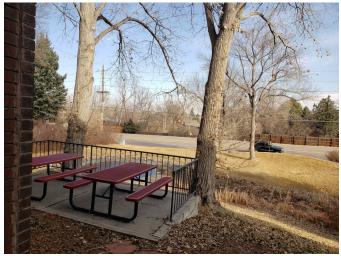

## Features:

- Located in the heart of the Columbine neighborhood with Strong suburban Demographics
- Well known location at W. Ken Caryl Ave & Pierce St.
- 2 story brick Professional Medical Building
- Energy efficient solar powered building
- Quite, park like setting with outside picnic tables overlooking a small pond with water fountain
- Great access to Wadsworth Blvd. and C-470
- Minimal maintenance responsibilities for the investor, the association maintains the building.