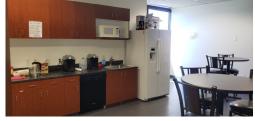

- Furniture, phone and data networks and equipment included
- Cubicles: 32 @ 4' x 4'; 8 @ 4' x 6'
- Break room, document prep room, 3 executive offices, large conference room 28' x 20'
- SW facing provides unsurpassed stunning mountain views from Pikes Peak to Longs Peak, including DTC and downtown Denver business districts
- Fitness Center
- Conferencing facilities
- Easy access to I-225 and Parker Road