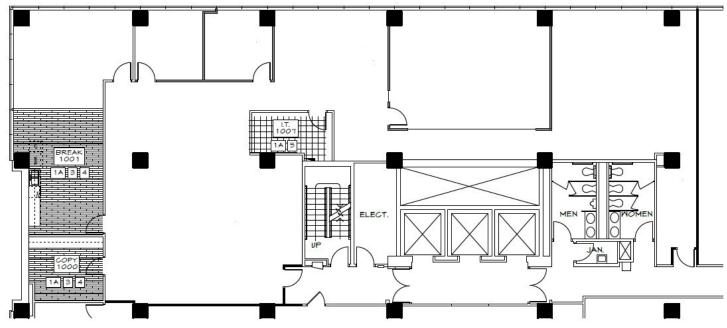

- Furniture, phone and data networks and equipment included
- Cubicles: 32 @ 4' x 4'; 8 @ 4' x 6'
- Break room, document prep room, 3 executive offices, large conference room 28' x 20'
- SW facing provides unsurpassed stunning mountain views from Pikes Peak to Longs Peak, including DTC and downtown Denver business districts
- Fitness Center
- Conferencing facilities
- Easy access to I-225 and Parker Road