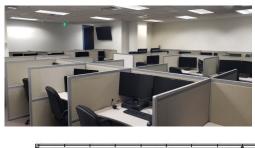

- Furniture, phone and data networks and equipment included
- Cubicles: 32 @ 4' x 4'; 8 @ 4' x 6'
- Break room, document prep room, 3 executive offices, large conference room 28' x 20'
- SW facing provides unsurpassed stunning mountain views from Pikes Peak to Longs Peak, including DTC and downtown Denver business districts
- Fitness Center
- Conferencing facilities
- Easy access to I-225 and Parker Road