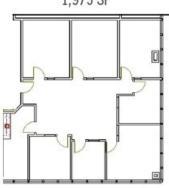

SUITES 225 & 215

SUITE 145 462 SF

SUITE 160

1,901 SF

**SUITE 240** 2,901 SF

SUITE 270 1,975 SF