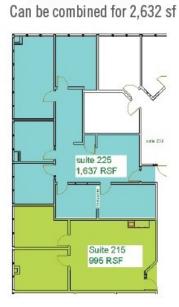

SUITES 225 & 215

SUITE 145 462 SF

SUITE 160

1,901 SF

**SUITE 240** 2,901 SF

SUITE 270 1,975 SF