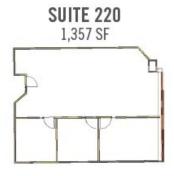

SUITES 225 & 215

SUITE 145 462 SF

SUITE 160

1,901 SF

**SUITE 240** 2,901 SF

SUITE 270 1,975 SF