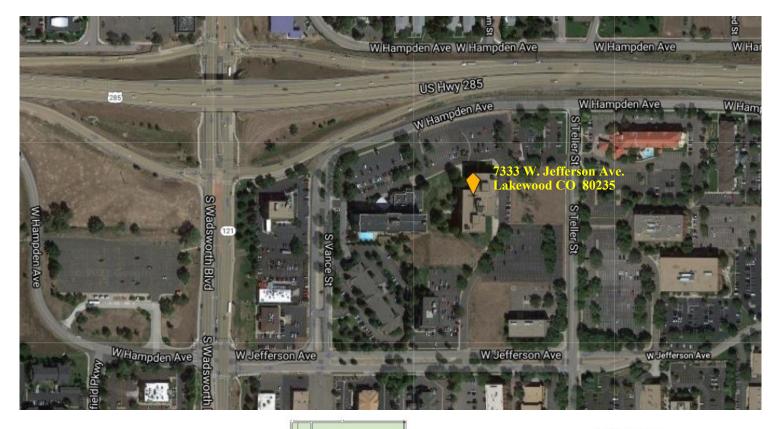

## 7333 W. Jefferson Ave., Lakewood CO 80235

Available: 462 - 4,054/SF

Lease Rate: \$17.95/RSF Full Service

Age: 1984

Parking: 4/1,000

• Attractive, distinctive building design.

- High-class finishes throughout.
- Clear visibility from Hwy 285.
- Easy access both to Downtown Denver & mountains.
- 4 hotels within walking distance.
- Surrounded by abundant retail amenities.
- Stable, cooperative Landlord.