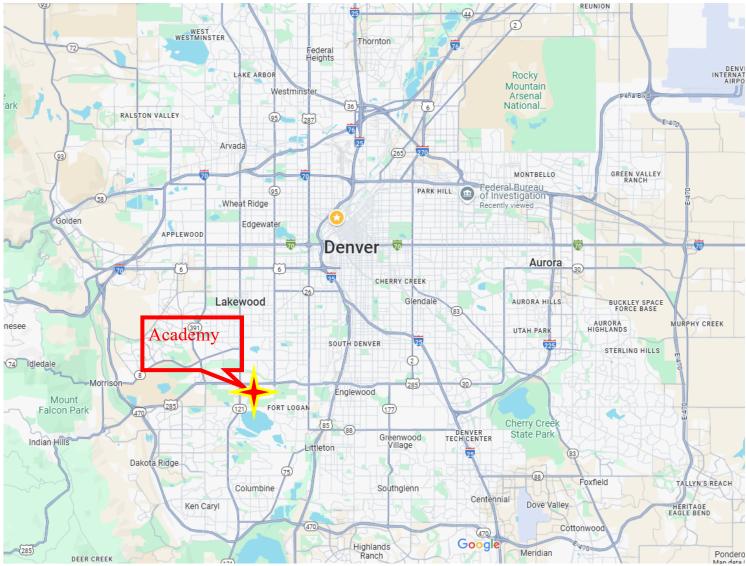

## ACADEMY PLACE OFFICE SPACE FOR LEASE

## 7333 W. Jefferson Ave., Lakewood CO 80235

DMCAB

| Available:  | 1,357 - 45,000/RSF<br>(on 2 floors) |
|-------------|-------------------------------------|
| Lease Rate: | \$17.95/RSF Full Service            |
| Age:        | 1984                                |
| Parking:    | 4/1,000                             |

- Building signage facing SH-285 (Hampden) for full-floor tenant.
- Attractive, distinctive building design.
- High-class finishes throughout.
- Clear visibility from Hwy 285.
- Easy access both to Downtown Denver & mountains.
- 4 Hotels in walking distance.
- Abundant surrounding retail.
- 4 hotels within walking distance.