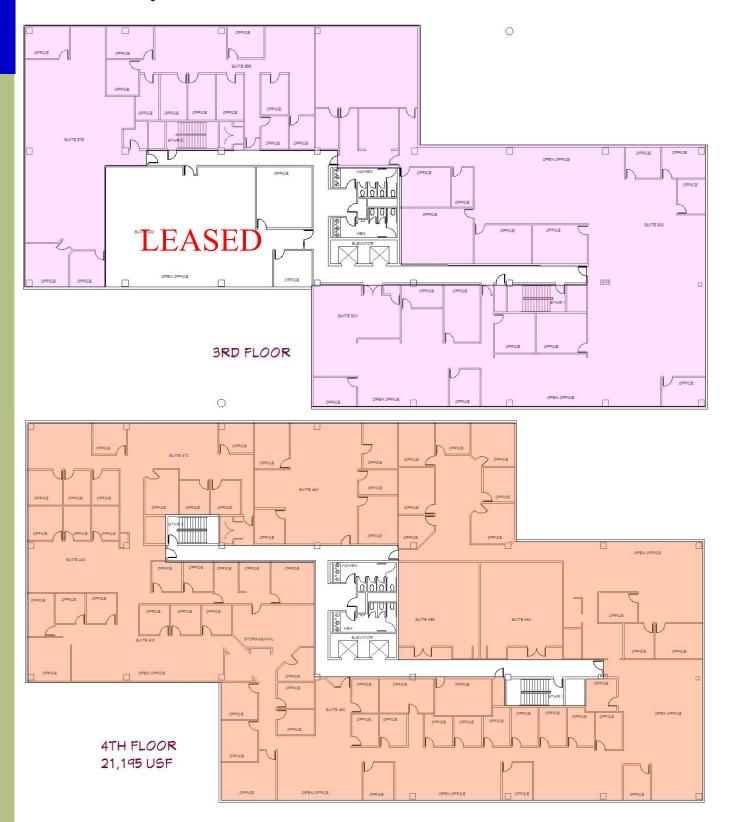

## ACADEMY PLACE OFFICE SPACE FOR LEASE

## 7333 W. Jefferson Ave., Lakewood CO 80235

DMCAB

| Available:  | 1,357 - 45,000/RSF<br>(on 2 floors) |
|-------------|-------------------------------------|
| Lease Rate: | \$17.95/RSF Full Service            |
| Age:        | 1984                                |
| Parking:    | 4/1,000                             |

## Academy Place 7333 W. Jefferson Ave., Lakewood CO

SHELDON • GOLD REALTY INC. commercial real estate services

-

**Greg Johnson. Senior Advisor Office: 303.741.2500 Cell 303.667.3061** 7900 E. Union Ave., Suite 1100 Denver, CO 80237