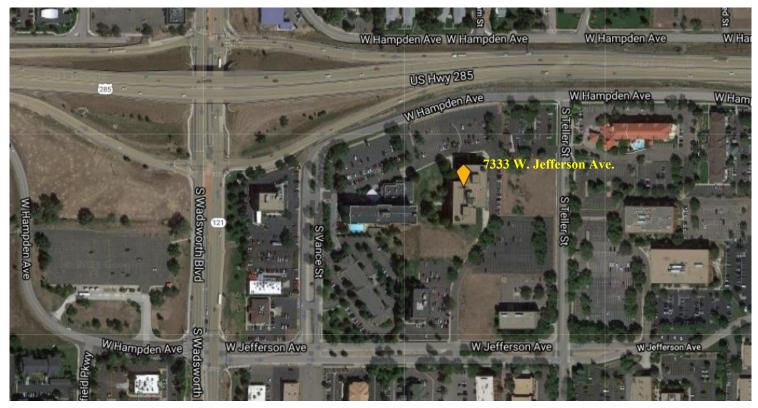

## 7333 W. Jefferson Ave., Lakewood CO 80235

DMCAB

| Available:  | 1,357 - 45,000/RSF<br>(on 2 floors) |
|-------------|-------------------------------------|
| Lease Rate: | \$17.95/RSF Full Service            |
| Age:        | 1984                                |
| Parking:    | 4/1,000                             |

- Building signage facing SH-285 (Hampden) for full-floor tenant.
- Attractive, distinctive building design.
- High-class finishes throughout.
- Clear visibility from Hwy 285.
- Easy access both to Downtown Denver & mountains.
- 4 Hotels in walking distance.
- Abundant surrounding retail.
- 4 hotels within walking distance.