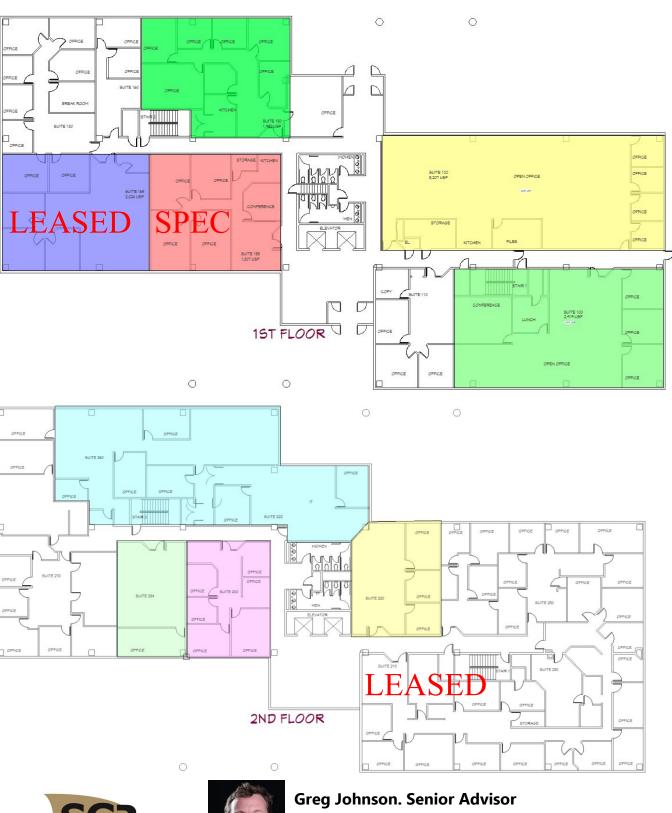

## ACADEMY PLACE OFFICE SPACE FOR LEASE

## 7333 W. Jefferson Ave., Lakewood CO 80235

DMCAB

| Available:  | 1,357 - 45,000/RSF<br>(on 2 floors) |
|-------------|-------------------------------------|
| Lease Rate: | \$17.95/RSF Full Service            |
| Age:        | 1984                                |
| Parking:    | 4/1,000                             |

SGR

**Greg Johnson. Senior Advisor Office: 303.741.2500 Cell 303.667.3061** 7900 E. Union Ave., Suite 1100 Denver, CO 80237

THE INFORMATION CONTAINED HEREIN, WHILE NOT GUARANTEED, IS FROM SOURCES WE BELIEVE RELIABLE. PRICE, TERMS AND INFORMATION ARE SUBJECT TO CHANGE. SHELDON-GOLD REALTY INC. AND ITS BROKER ASSOCIATES, ARE OR WILL BE ACTING AS AGENTS OF THE SELLER/LESSOR WITH THE DUTY TO REPRESENT THE INTERESTS OF THE SELLER/LESSOR. SHELDON-GOLD REALTY INC. WILL NOT ACT AS YOUR AGENT UNLESS AN AGENCY AGREEMENT IS SIGNED AND IN EFFECT.