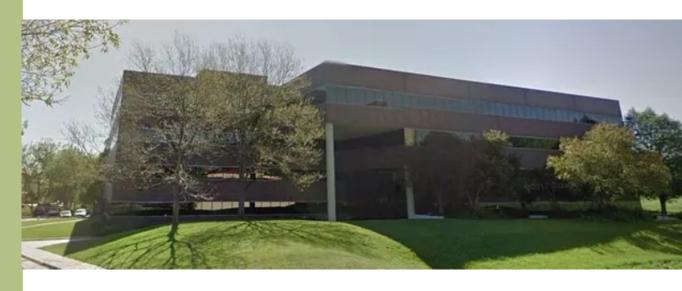

## ACADEMY PLACE OFFICE SPACE FOR LEASE

## 7333 W. Jefferson Ave., Lakewood CO 80235

DMCAB

| Available:  | 1,357 - 45,000/RSF<br>(on 2 floors) |
|-------------|-------------------------------------|
| Lease Rate: | \$17.95/RSF Full Service            |
| Age:        | 1984                                |
| Parking:    | 4/1,000                             |

- Building signage facing SH-285 (Hampden) for full-floor tenant.
- Attractive, distinctive building design.
- High-class finishes throughout.
- Clear visibility from Hwy 285.
- Easy access both to Downtown Denver & mountains.
- 4 Hotels in walking distance.
- Abundant surrounding retail.
- 4 hotels within walking distance.