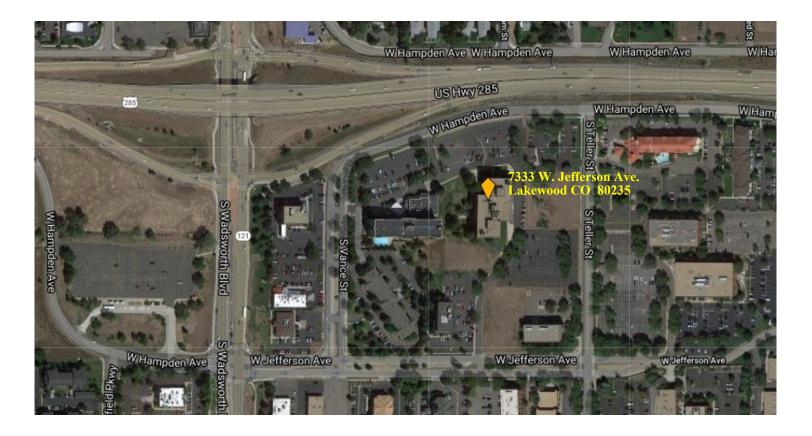

## 7333 W. Jefferson Ave., Lakewood CO 80235

DMCAB

| Available:  | 957 - 7,438/RSF          |
|-------------|--------------------------|
| Lease Rate: | \$17.95/RSF Full Service |
| Age:        | 1984                     |
| Parking:    | 4/1,000                  |

- Attractive, distinctive building design.
- High-class finishes throughout.
- Clear visibility from Hwy 285.
- Easy access both to Downtown Denver & mountains.
- 4 hotels within walking distance.
- Surrounded by abundant retail amenities.
- Stable, cooperative Landlord.