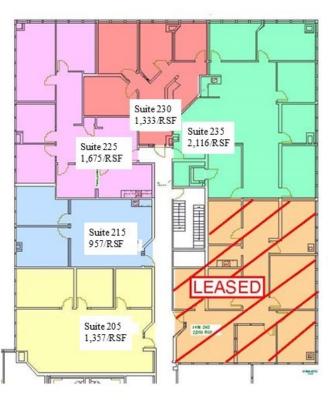

1,304 SF

1,304 RSF Suite 110

10-7

 Suite
 Size RSF

 205
 1,357/RSF

 215
 957/RSF

 225
 1,675/RSF

 230
 1,333/RSF

 235
 2,116/RSF

Suite 155 2,105 SF