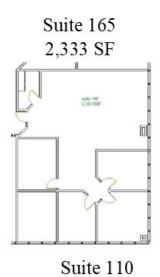

1,304 SF

1,304 RSF Suite 110

10-7

 Suite
 Size RSF

 205
 1,357/RSF

 215
 957/RSF

 225
 1,675/RSF

 230
 1,333/RSF