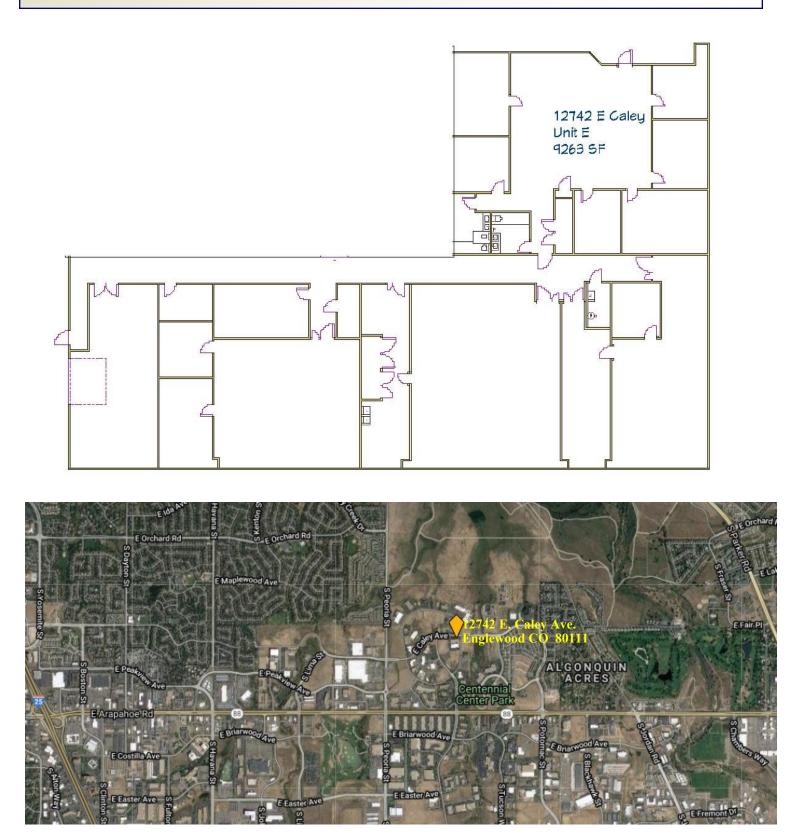

## 12742 E. Caley Ave., Unit E, Englewood CO 80111

| Available:  | 9,263/SF                         |
|-------------|----------------------------------|
| Lease Rate: | \$12.00/SF NNN                   |
| Parking:    | Generous 3.3/1,000 parking ratio |

- Laboratory/Manufacturing Space
- Extensive building system upgrades: HVAC, electric, plumbing
- Access via Arapahoe Rd. or Peoria St.
- Floordrains and washable surfaces throughout
- Covered dock high loading
- 3 sides of glass
- Backup generator, hi volume air filtration, fire suppression, tankless hot water Call for details.