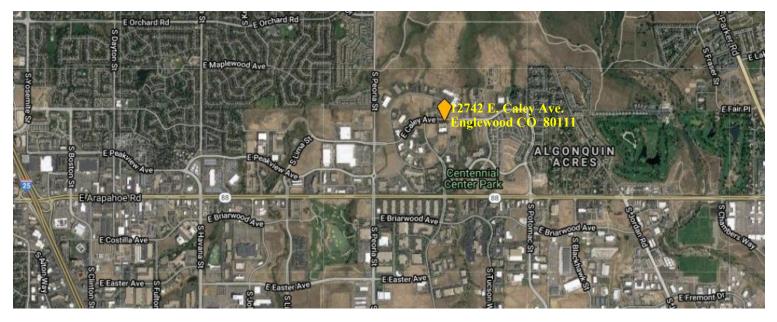

## SOUTHPOINT BUSINESS CENTER FLEX/LAB SPACE FOR SUBLEASE

12742 E. Caley Ave., Unit 2D & E, Englewood CO 80111

Available: 13,144/SF

Lease Rate: \$11.00/SF NNN

Term: Through October 31, 2024. Longer direct term negotiable

Parking: Generous 3.3/1,000 parking ratio

Laboratory/Manufacturing Space

- Extensive building system upgrades: HVAC, electric, plumbing
- Access via Arapahoe Rd. or Peoria St.
- Floordrains and washable surfaces throughout
- 1 dock high and 1 drive in loading
- 3 sides of glass
- Backup generator, hi volume air filtration, fire suppression, tankless hot water Call for details.