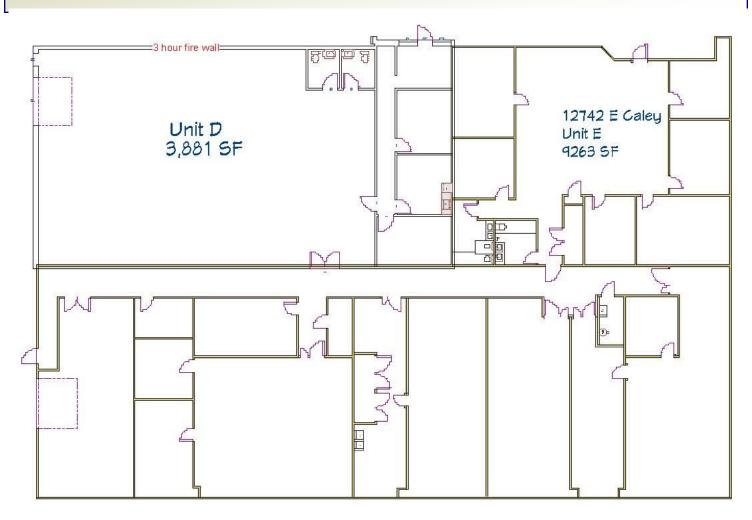

## SOUTHPOINT BUSINESS CENTER FLEX/LAB SPACE FOR SUBLEASE

12742 E. Caley Ave., Unit 2D & E, Englewood CO 80111

Available: 13,144/SF

Lease Rate: \$11.00/SF NNN

Term: Through October 31, 2024. Longer direct term negotiable

## SOUTHPOINT BUSINESS CENTER FLEX/LAB SPACE FOR SUBLEASE 12742 E. Caley Ave., 2D & E, Englewood CO 80111