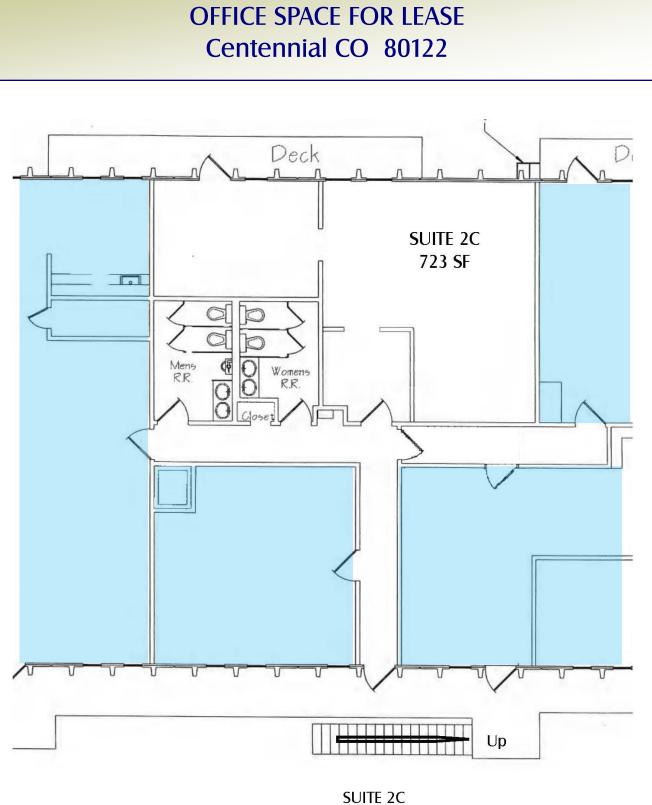

#### Available Suites:

- 2B 388 RSF—1 room. \$600/month
- 2C 723 RSF-Large office for 3, work room with sink. \$843/month

Lease Details: Janitorial, phone & internet not included

Surface Parking: 3 Spaces/1,000 RSF