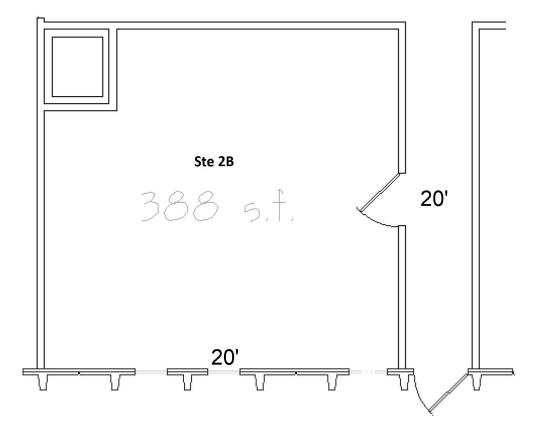

#### Available Suites:

- 2B 388 RSF—1 room. \$600/month
- 2C 723 RSF-Large office for 3, work room with sink. \$843/month

Lease Details: Janitorial, phone & internet not included

Surface Parking: 3 Spaces/1,000 RSF