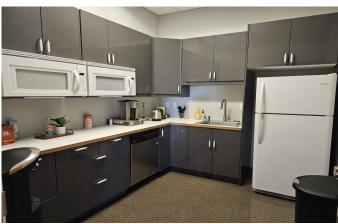

## 2630 W. Belleview, Littleton CO 80123 Only 1 Office Space Left!

Available: Suite 200: 2,949/RSF

Price: \$24.00/RSF

(Base Rent: \$11.00/RSF) (NNN: \$13.00/RSF)

Parking: 5/1000

Total Size: 19,079/RSF

Year Built: 2008

Excellent location and exposure

End cap—three sides of glass

Great professional tenant mix

Looks over picnic area on the Platte River

Right next to the biking/walking trail

Modern open ceiling interior

• Fantastic Mountain Views