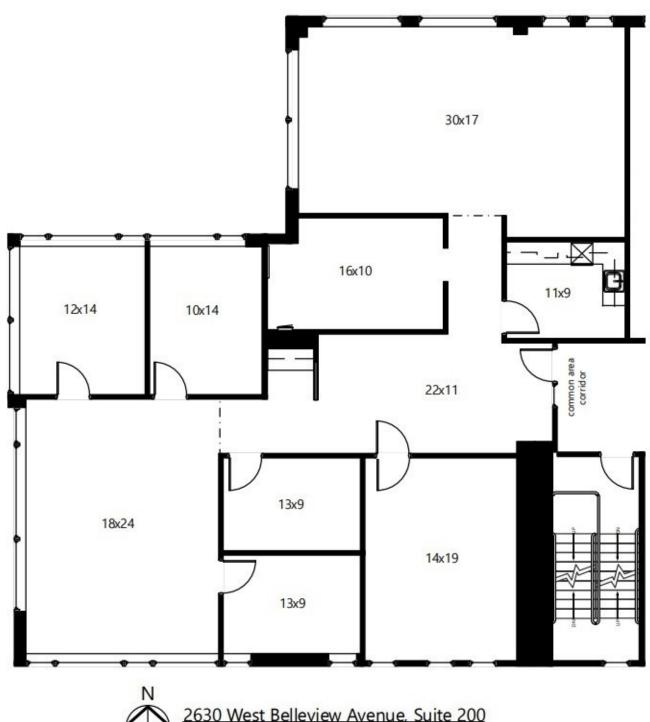

## 2630 W. Belleview, Littleton CO 80123 Only 1 Office Space Left!

Available: Suite 200: 2,949/RSF

Price: \$24.00/RSF

(Base Rent: \$11.00/RSF) (NNN: \$13.00/RSF)

Parking: 5/1000

Total Size: 19,079/RSF

Year Built: 2008

## **Riverside Downs Office Space for Lease** 2630 W. Belleview, Littleton CO 80123

2630 West Belleview Avenue, Suite 200 approx. 2,949/RSF