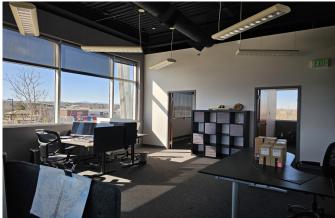

## 2630 W. Belleview, Littleton CO 80123 Only 1 Office Space Left!

Available: Suite 200: 2,949/RSF

Price: \$24.00/RSF

(Base Rent: \$11.00/RSF) (NNN: \$13.00/RSF)

Parking: 5/1000

Total Size: 19,079/RSF

Year Built: 2008

Excellent location and exposure

End cap—three sides of glass

Great professional tenant mix

Looks over picnic area on the Platte River

Right next to the biking/walking trail

Modern open ceiling interior

• Fantastic Mountain Views