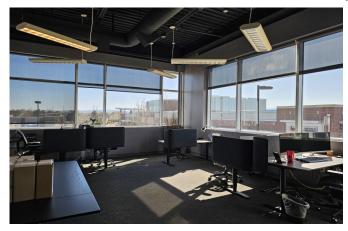

Excellent location and exposure

End cap—three sides of glass

Great professional tenant mix

Looks over picnic area on the Platte River

Right next to the biking/walking trail

Modern open ceiling interior

• Fantastic Mountain Views