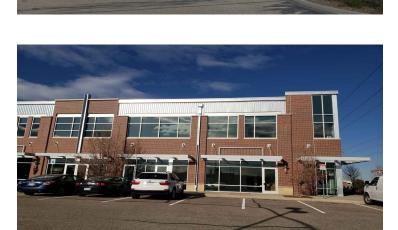

## **Riverside Downs Office Space for Lease**

## 2630 W. Belleview, Littleton CO 80123 Only 1 Office Space Left!

Available: Suite 200: 2,949/RSF

Price: \$24.00/RSF

(Base Rent: \$11.00/RSF) (NNN: \$13.00/RSF)

Parking: 5/1000

Total Size: 19,079/RSF

Year Built: 2008

## Riverside Downs Office Space for Lease 2630 W. Belleview, Littleton CO 80123

## **Riverside Downs Office Space for Lease** 2630 W. Belleview, Littleton CO 80123

2630 West Belleview Avenue, Suite 200 approx. 2,949/RSF