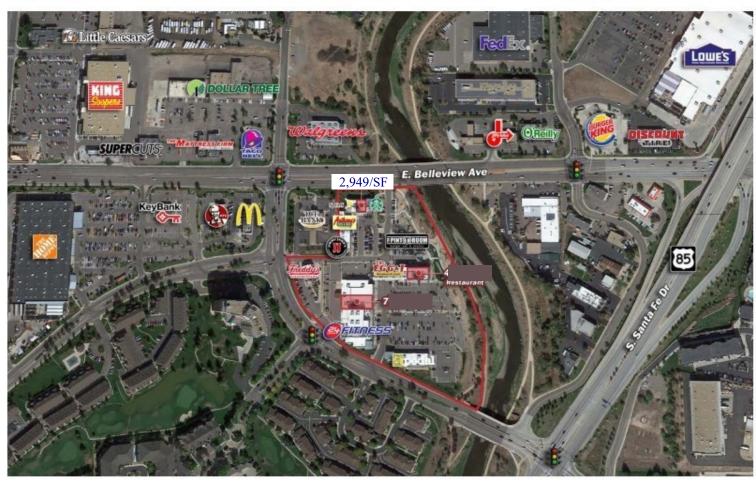

Excellent location and exposure

End cap—three sides of glass

Great professional tenant mix

Looks over picnic area on the Platte River

Right next to the biking/walking trail

Modern open ceiling interior

• Fantastic Mountain Views

Continuous traffic day and night

Everything you need within walking distance

Mary Jo Cummings 720.220.6000 mcummings@sg-realty.com

9025 East Kenyon Avenue, Suite 100 Denver, CO 80237, www.sg-realty.com 303.741.2500

## **Riverside Downs Office Space for Lease** 2630 W. Belleview, Littleton CO 80123

2630 West Belleview Avenue, Suite 200 approx. 2,949/RSF