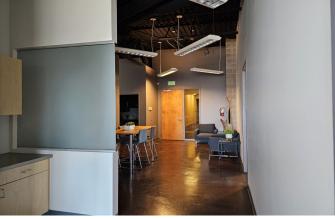

## 2630 W. Belleview, Littleton CO 80123 Only 1 Office Space Left!

Available: Suite 200: 2,949/RSF

Price: \$24.00/RSF

(Base Rent: \$11.00/RSF) (NNN: \$13.00/RSF)

Parking: 5/1000

Total Size: 19,079/RSF

Year Built: 2008

Excellent location and exposure

End cap—three sides of glass

Great professional tenant mix

Looks over picnic area on the Platte River

Right next to the biking/walking trail

Modern open ceiling interior

• Fantastic Mountain Views