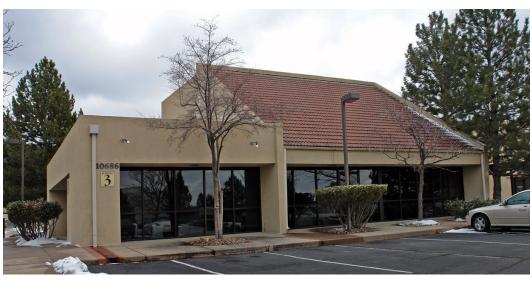

## **OFFICE CONDOMINIUM FOR SALE**

## 10686 E. Bethany Drive, Aurora CO 80014

Building Size: 7,177 Usable Square Feet

Price: \$1,076,550 (\$150/USF)

Zoning: B4

County: Arapahoe

Age: 1979

Taxes: \$12,580.79 2023 Due 2024

Association

## **OFFICE CONDOMINIUM FOR SALE**

10686 E. Bethany Dr., Aurora CO 80014