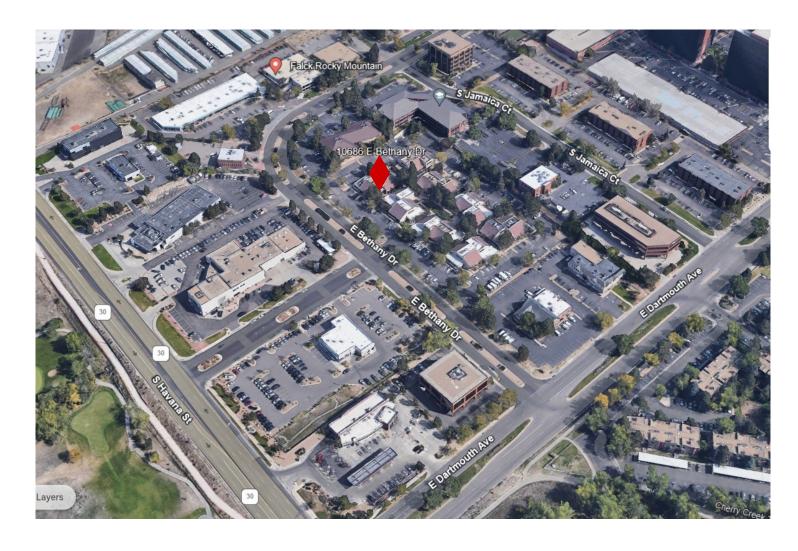

## 10686 E. Bethany Drive, Aurora CO 80014

Building Size: 7,177 Usable Square Feet

Price: \$1,076,550 (\$150/USF)

Zoning: B4

County: Arapahoe

Age: 1979

Taxes: \$12,580.79 2023 Due 2024

Association

Dues: \$1,000 per month

- Rare smaller stand-alone building
- Can be used as single-tenant for owner occupancy, or multi-tenant
- Currently configured for two religious congregations
- 4 exterior doors
- Kitchen, 4 restrooms, shower in central common area
- Mature landscaping
- Heavy and convenient parking due to NW corner of project
- Conveniently located in the Fountainhead Office Park
- Easily accessible to major traffic arteries such as Havana, Parker Rd., I-25 and I-225