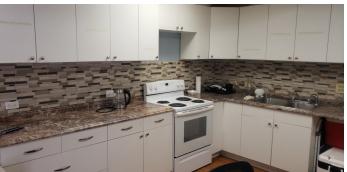

Dues: \$1,000 per month

- Rare smaller stand-alone building
- Can be used as single-tenant for owner occupancy, or multi-tenant
- Currently configured for two religious congregations
- 4 exterior doors
- Kitchen, 4 restrooms, shower in central common area
- Mature landscaping
- Heavy and convenient parking due to NW corner of project
- Conveniently located in the Fountainhead Office Park
- Easily accessible to major traffic arteries such as Havana, Parker Rd., I-25 and I-225