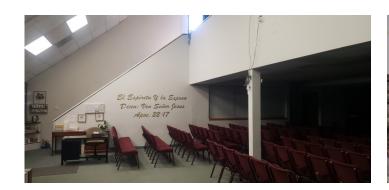

Dues: \$1,000 per month

- Rare smaller stand-alone building
- Can be used as single-tenant for owner occupancy, or multi-tenant
- Currently configured for two religious congregations
- 4 exterior doors
- Kitchen, 4 restrooms, shower in central common area
- Mature landscaping
- Heavy and convenient parking due to NW corner of project
- Conveniently located in the Fountainhead Office Park
- Easily accessible to major traffic arteries such as Havana, Parker Rd., I-25 and I-225