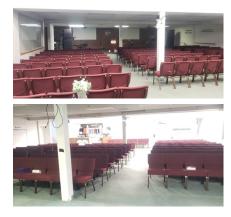

Dues: \$1,000 per month

- Rare smaller stand-alone building
- Can be used as single-tenant for owner occupancy, or multi-tenant
- Currently configured for two religious congregations
- 4 exterior doors
- Kitchen, 4 restrooms, shower in central common area
- Mature landscaping
- Heavy and convenient parking due to NW corner of project
- Conveniently located in the Fountainhead Office Park
- Easily accessible to major traffic arteries such as Havana, Parker Rd., I-25 and I-225