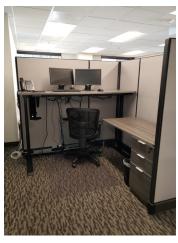

#### **Denver CO 80246**

Size: 2,890/RSF

Rate: \$19.50/RSF/Year

Term: Thru May 31, 2025

Parking: 10 Covered Spaces at \$65.00 per space per month

- Lots of Windows, Exceptional Unobstructed Mountain Views
- Reception, 4 offices, Conference room, 8 cubes with adjustable standing desks, kitchen breakroom
- Ten Covered Parking Spaces at \$65.00 per space
- New Furnishings include Stand Up Desks, Conference Room to seat 10, Kitchen Breakroom with Fridge, Table, Dishwasher, Microwave
- Wireless Router, phone and computer wiring in place