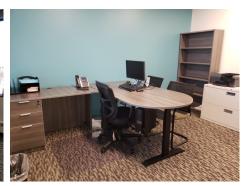

#### **Denver CO 80246**

Size: 2,890/RSF

Rate: \$19.50/RSF/Year

Term: Thru May 31, 2025

Parking: 10 Covered Spaces at \$65.00 per space per month

- Lots of Windows, Exceptional Unobstructed Mountain Views
- Reception, 4 offices, Conference room, 8 cubes with adjustable standing desks, kitchen breakroom
- Ten Covered Parking Spaces at \$65.00 per space
- New Furnishings include Stand Up Desks, Conference Room to seat 10, Kitchen Breakroom with Fridge, Table, Dishwasher, Microwave
- Wireless Router, phone and computer wiring in place