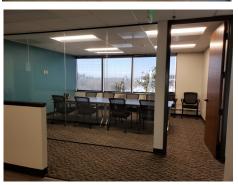

#### **Denver CO 80246**

Size: 2,890/RSF

Rate: \$19.50/RSF/Year

Term: Thru May 31, 2025

Parking: 10 Covered Spaces at \$65.00 per space per month

- Lots of Windows, Exceptional Unobstructed Mountain Views
- Reception, 4 offices, Conference room, 8 cubes with adjustable standing desks, kitchen breakroom
- Ten Covered Parking Spaces at \$65.00 per space
- New Furnishings include Stand Up Desks, Conference Room to seat 10, Kitchen Breakroom with Fridge, Table, Dishwasher, Microwave
- Wireless Router, phone and computer wiring in place