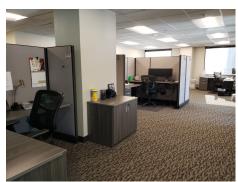

#### **Denver CO 80246**

Size: 2,890/RSF

Rate: \$19.50/RSF/Year

Term: Thru May 31, 2025

Parking: 10 Covered Spaces at \$65.00 per space per month

- Lots of Windows, Exceptional Unobstructed Mountain Views
- Reception, 4 offices, Conference room, 8 cubes with adjustable standing desks, kitchen breakroom
- Ten Covered Parking Spaces at \$65.00 per space
- New Furnishings include Stand Up Desks, Conference Room to seat 10, Kitchen Breakroom with Fridge, Table, Dishwasher, Microwave
- Wireless Router, phone and computer wiring in place