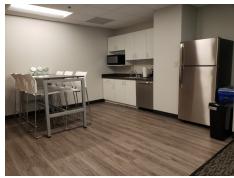

#### **Denver CO 80246**

Size: 2,890/RSF

Rate: \$19.50/RSF/Year

Term: Thru May 31, 2025

Parking: 10 Covered Spaces at \$65.00 per space per month

- Lots of Windows, Exceptional Unobstructed Mountain Views
- Reception, 4 offices, Conference room, 8 cubes with adjustable standing desks, kitchen breakroom
- Ten Covered Parking Spaces at \$65.00 per space
- New Furnishings include Stand Up Desks, Conference Room to seat 10, Kitchen Breakroom with Fridge, Table, Dishwasher, Microwave
- Wireless Router, phone and computer wiring in place