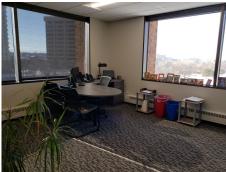

#### **Denver CO 80246**

Size: 2,890/RSF

Rate: \$19.50/RSF/Year

Term: Thru May 31, 2025

Parking: 10 Covered Spaces at \$65.00 per space per month

- Lots of Windows, Exceptional Unobstructed Mountain Views
- Reception, 4 offices, Conference room, 8 cubes with adjustable standing desks, kitchen breakroom
- Ten Covered Parking Spaces at \$65.00 per space
- New Furnishings include Stand Up Desks, Conference Room to seat 10, Kitchen Breakroom with Fridge, Table, Dishwasher, Microwave
- Wireless Router, phone and computer wiring in place