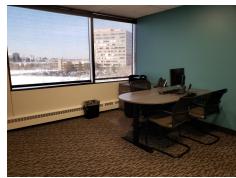

#### **Denver CO 80246**

Size: 2,890/RSF

Rate: \$19.50/RSF/Year

Term: Thru May 31, 2025

Parking: 10 Covered Spaces at \$65.00 per space per month

- Lots of Windows, Exceptional Unobstructed Mountain Views
- Reception, 4 offices, Conference room, 8 cubes with adjustable standing desks, kitchen breakroom
- Ten Covered Parking Spaces at \$65.00 per space
- New Furnishings include Stand Up Desks, Conference Room to seat 10, Kitchen Breakroom with Fridge, Table, Dishwasher, Microwave
- Wireless Router, phone and computer wiring in place