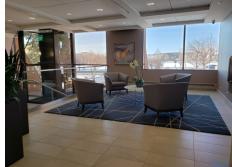

#### **Denver CO 80246**

Size: 2,890/RSF

Rate: \$19.50/RSF/Year

Term: Thru May 31, 2025

Parking: 10 Covered Spaces at \$65.00 per space per month

- Lots of Windows, Exceptional Unobstructed Mountain Views
- Reception, 4 offices, Conference room, 8 cubes with adjustable standing desks, kitchen breakroom
- Ten Covered Parking Spaces at \$65.00 per space
- New Furnishings include Stand Up Desks, Conference Room to seat 10, Kitchen Breakroom with Fridge, Table, Dishwasher, Microwave
- Wireless Router, phone and computer wiring in place

#### **Building Amenities:**

- Training/Conference Rooms
- On-site Café
- Covered Parking
- Fitness Center / Racquetball Court
- Showers & Lockers
- Outdoor Fire Pits
- On-site Management
- Across the Street from Cherry Creek Trail
- Adjacent to Glendale Entertainment District, Shopping & Restaurants