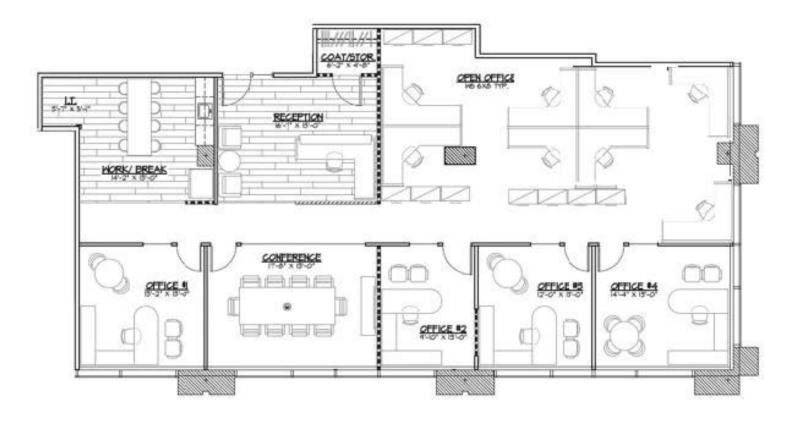

#### **Denver CO 80246**

Size: 2,890/RSF

Rate: \$19.50/RSF/Year

Term: Thru May 31, 2025

Parking: 10 Covered Spaces at \$65.00 per space per month

- Lots of Windows, Exceptional Unobstructed Mountain Views
- Reception, 4 offices, Conference room, 8 cubes with adjustable standing desks, kitchen breakroom
- Ten Covered Parking Spaces at \$65.00 per space
- New Furnishings include Stand Up Desks, Conference Room to seat 10, Kitchen Breakroom with Fridge, Table, Dishwasher, Microwave
- Wireless Router, phone and computer wiring in place