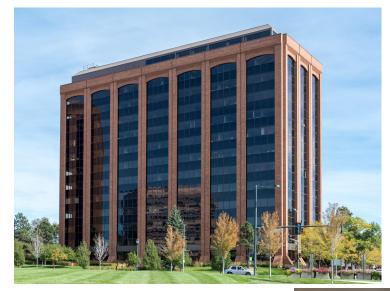

### **OFFICE SPACE FOR SUBLEASE**

650 South Cherry St. Suite 425

#### **Denver CO 80246**

Size: 2,890/RSF

Rate: \$19.50/RSF/Year

Term: Thru May 31, 2025

Parking: 10 Covered Spaces at \$65.00 per space per month

- Lots of Windows, Exceptional Unobstructed Mountain Views
- Reception, 4 offices, Conference room, 8 cubes with adjustable standing desks, kitchen breakroom
- Ten Covered Parking Spaces at \$65.00 per space
- New Furnishings include Stand Up Desks, Conference Room to seat 10, Kitchen Breakroom with Fridge, Table, Dishwasher, Microwave
- Wireless Router, phone and computer wiring in place

## 650 South Cherry Creek

Suite 425 2,890 SF