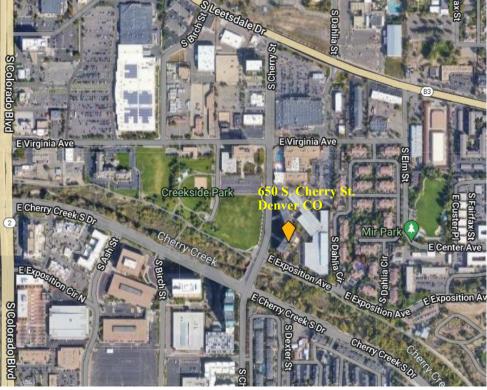

Pits
- On-site Management
- Across the Street from Cherry Creek Trail
- Adjacent to Glendale Entertainment District, Shopping & Restaurants











Mary Jo Cummings 720.220.6000 mcummings@sg-realty.com

9025 East Kenyon Avenue, Suite 100 Denver, CO 80237, www.sg-realty.com 303.741.2500



THE INFORMATION CONTAINED HEREIN, WHILE NOT GUARANTEED, IS FROM SOURCES WE BELIEVE RELIABLE. PRICE, TERMS AND INFORMATION ARE SUBJECT TO CHANGE. SHELDON-GOLD REALTY INC. AND ITS BROKER ASSOCIATES, ARE OR WILL BE ACTING AS AGENTS OF THE SELLER/LESSOR WITH THE DUTY TO REPRESENT THE INTERESTS OF THE SELLER/LESSOR. SHELDON-GOLD REALTY INC. WILL NOT ACT AS YOUR AGENT UNLESS AN AGENCY AGREEMENT IS SIGNED AND IN EFFECT.

# OFFICE SPACE FOR SUBLEASE 650 S. Cherry St., Suite 425, Denver CO 80246

















## OFFICE SPACE FOR SUBLEASE 650 S. Cherry St., Suite 425, Denver CO 80246

## 650 South Cherry Creek



Suite 425 2,890 SF